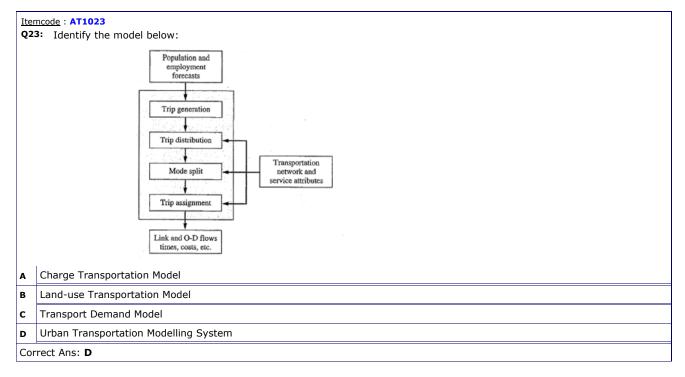

D Wind direction and speed grouped in twelve categories

Correct Ans: A

Itemcode: AT1013

| Q13: Method/s not used to predict the trips- |                     |  |  |  |
|----------------------------------------------|---------------------|--|--|--|
| A                                            | Traffic Assignment  |  |  |  |
| В                                            | Growth factor       |  |  |  |
| С                                            | Regression analysis |  |  |  |
| D                                            | B & C               |  |  |  |
| Cor                                          | Correct Ans: A      |  |  |  |